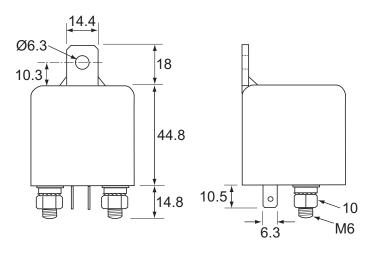

## Technical Drawing (not to scale)

I 45.9 x w 45.9 x h 62.8mm (excluding terminals) **Dimensions** 

The information contained in this document is correct to the best of our knowledge at the time of printing. However, specifications may change at any time without notice.