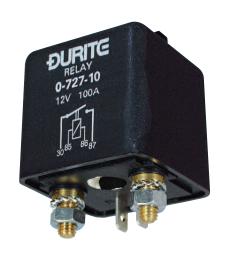

## **Technical Information Sheet**

Part No. 0-727-10

Extra heavy duty make and break relay. 12 volt, 100 amp, with bracket. 2 x 6.3mm terminal and 2 x M6 stud.