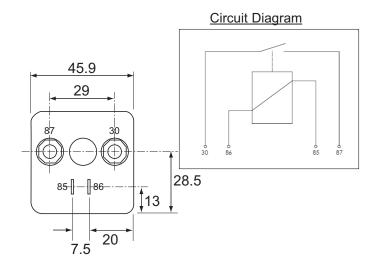

## Technical Drawing (not to scale)

## **Specification**

Type Make and break relay

Voltage 12 volt dc

Current 100 amp (continuous) 180 amp (intermittant)

**Excitation voltage** 4.8 volt Coil dropout voltage 2.3 volt Coil current 0.34 amp

Coil resistance 35